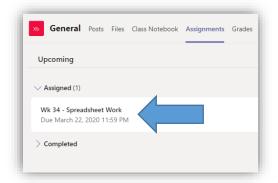

Teams

â

....

Your password is the same as your school computer password.

Click the 'Assignments' icon the left.

Find your lesson and click the assignment.

Either edit the template attached or upload your own work.

| K Back                                                                |                                       |
|-----------------------------------------------------------------------|---------------------------------------|
| Wk 34 - Spreadsheet Work                                              |                                       |
| Due March 22, 2020 11:59 PM                                           |                                       |
| Instructions                                                          |                                       |
| Create a table showing basic formulas outlined in the PowerPoint pres | sentation. Use the template attached. |
|                                                                       |                                       |
| My work                                                               |                                       |
| My work Template.xlsx                                                 |                                       |
|                                                                       | •••                                   |