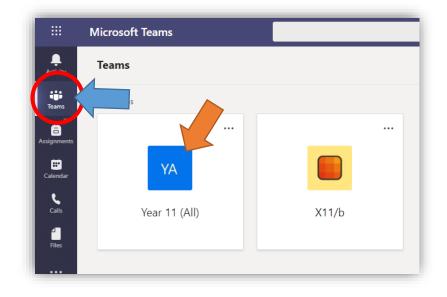

Your password is the same as your school computer password.

Click the 'Teams' tile. If you don't see it, click 'All Apps' at the end to find it.

Click the Team for your year group. If you don't see it, click the Teams icon on the left menu.

Find your lesson and click the work. For example, English work for 16<sup>th</sup> March:

|           | Microsoft Teams      | Search for or type a command    |                           |
|-----------|----------------------|---------------------------------|---------------------------|
| Activity  | < All teams          | YA English Posts Files Notes    |                           |
| Teams     | YA                   | G Sync ⊗ Copy link 🛓 Download + | - Add cloud storage       |
| signments | Year 11 (All)        | <br>English                     |                           |
| Ealendar  | General              | □ Name ∨                        | Modified $\downarrow\lor$ |
| 5         | Business and mputing | 16th March - 20th March 🔏       | 7 minutes ago             |
| Calls     | English<br>Geography | 🔿 💄 📩 23rd March - 27th March 🔏 | ··· 7 minutes ago         |